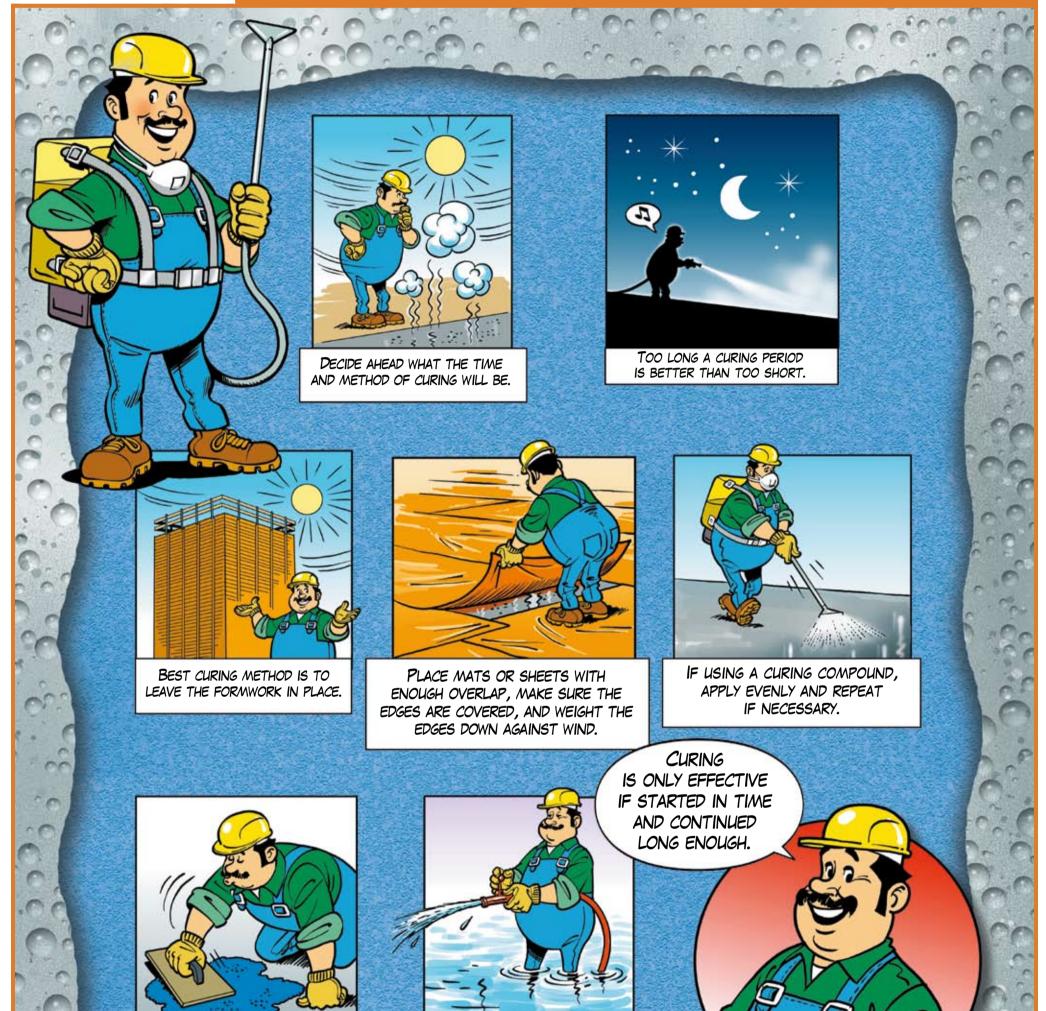

# **Curing concrete**

5

IF SPRAYING WITH WATER, ONLY BEGIN WHEN THE CONCRETE IS HARD ENOUGH. THEN KEEP THE CONCRETE WET FOR THE WHOLE CURING PERIOD.